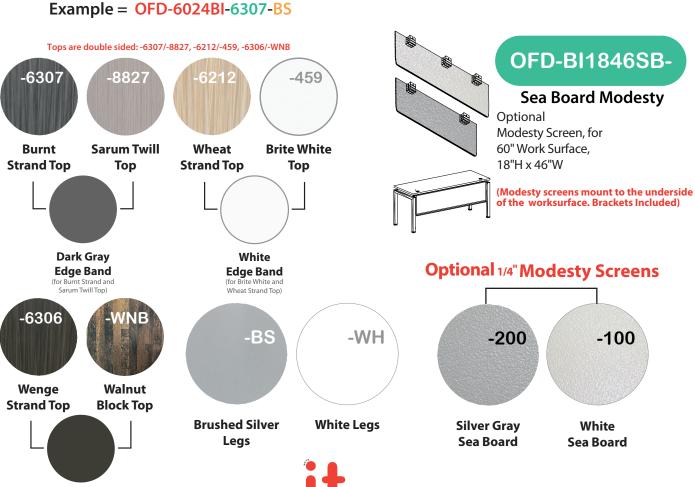

## • Bench it Adjustable End Legs with Glides for 24"-30"-36"D Work Surface Available in Brushed Silver (-BS) or White (-WH) • Includes Bench it Adjustable Cable Trough for 46"-72" Work Surfaces Available in Brushed Silver (-BS) or White (-WH) • 1.2" Laminate Top with 3mm Impact-Resistant PVC Edge Band, Available in Burnt Strand (-6307), Sarum Twill (-8827), Wheat Strand (-6212), Brite White (-459),

Burnt Strand (-6307), Sarum Twill (-8827), Wheat Strand (-6212), Brite White (-459), Wenge Strand (-6306), or Walnut Block (-WNB)

• Top Includes 2 Grommets

• Optional Sea Board Modesty Screen Available in Silver Gray (-200) or White (-100)

Training Table Item# - Laminate Code - Paint Code

Example = OFD-6024BI-6307-BS

Dark Brown Edge Band (for Wenge Strand and Walnut Block Top)